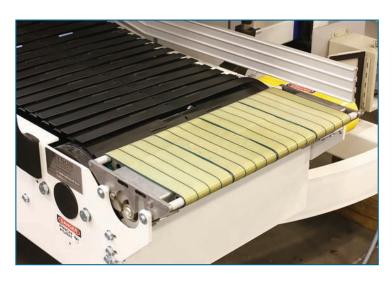

## Smoothly Transfer Parts Smaller than 2" Maintain Product Speed Through Transfer Compact, Space Saving Design with Minimal Length Added

The powered transfer incorporates precision timing belts for consistent tracking and speed; plus maintenance free operation. Timing belts smoothly travel over ½" nosebars for ease of product transfer. The innovative transfer module can be added to any Ryson Spiral Conveyor.